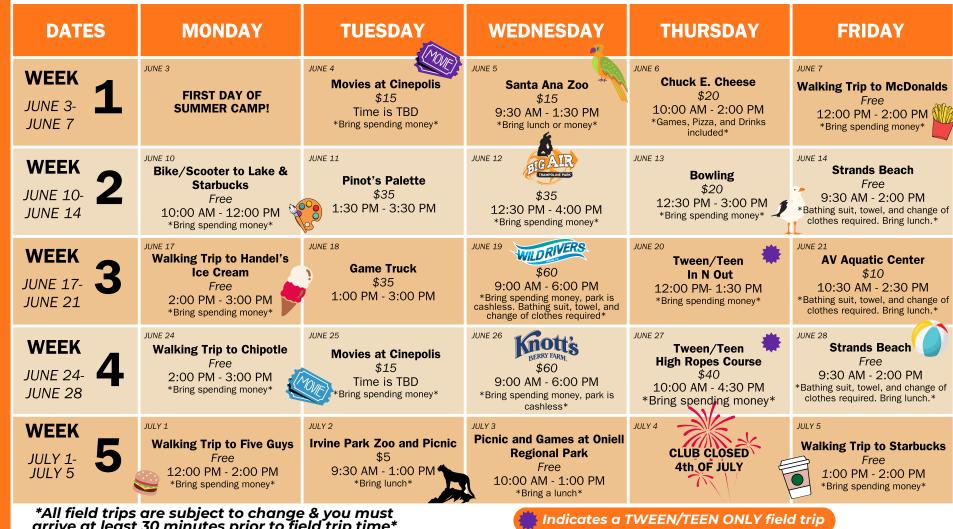

arrive at least 30 minutes prior to field trip time\*

| DATES                                             | MONDAY                                                                           | TUESDAY                                                                                                        | WEDNESDAY                                                                                                            | THURSDAY                                                                                        | FRIDAY                                                                                                         |
|---------------------------------------------------|----------------------------------------------------------------------------------|----------------------------------------------------------------------------------------------------------------|----------------------------------------------------------------------------------------------------------------------|-------------------------------------------------------------------------------------------------|----------------------------------------------------------------------------------------------------------------|
| WEEK JULY 8 - JULY 12                             | Walking Trip to McDonalds Free 12:00 PM - 2:00 PM *Bring spending money*         | Pinot's Palette<br>\$35<br>1:30 PM - 3:30 PM                                                                   | \$45<br>10:00 AM - 3:00 PM<br>(inludes games + lunch)<br>*Bring spending money*                                      | Tween/Teen Hangar 18 Climbing Gym \$60 10:30 AM - 2:30 PM                                       | Strands Beach Free 9:30 AM - 2:00 PM *Bathing suit, towel, and change of clothes required. Bring lunch.*       |
| WEEK JULY 15 - JULY 19                            | Bike/Scooter to Lake & Starbucks Free 10:00 AM - 12:00 PM *Bring spending money* | Game Truck<br>\$35<br>1:00 PM - 3:00 PM                                                                        | \$35<br>12:30 PM - 4:00 PM                                                                                           | Tween/Teen Dave & Busters Free 1:00 PM - 4:00 PM *Bring spending money*                         | AV Aquatic Center \$10  10:30 AM - 2:30 PM *Bathing suit, towel, and change of clothes required. Bring lunch.* |
| WEEK JULY 22 - JULY 26                            | Bowling<br>\$20<br>12:30 PM - 3:00 PM<br>*Bring spending money*                  | Surfing FREE TIME IS TBD *Bathing suit, towel, and change of clothes required. Surf Instructors will be there* | \$60 9:00 AM - 6:00 PM *Bring spending money, park is cashless. Bathing suit, towel, and change of clothes required* | Tween/Teen Foothill Movie \$15 Time is TBD *Bring spending \$*                                  | Strands Beach Free 9:30 AM - 2:00 PM *Bathing suit, towel, and change of clothes required. Bring lunch.*       |
| WEEK JULY 29 - AUGUST 2                           | Walking Trip to Handel's Ice Cream Free 2:00 PM - 3:00 PM *Bring spending money* | Chuck E. Cheese<br>\$20<br>10:00 AM - 2:00 PM<br>*Games, Pizza, and Drinks<br>included*                        | July 31 leave                                                                                                        | August 1  At Camping at The Ranch  Aug 1 arrive back  EE 1:00 PM  th, or 6th grade in the fall* | AV Aquatic Center \$10 10:30 AM - 2:30 PM *Bathing suit, towel, and change of clothes required. Bring lunch.*  |
| WEEK AUGUST 5-10 AUGUST 9                         | Walking Trip to Five Guys Free 12:00 PM - 2:00 PM *Bring spending money*         | Movies at Cinepolis \$15 Time is TBD *Bring spending money*                                                    | Fishing Trip<br>\$45<br>5:30 AM - 12:30 PM<br>*Trip is on a boat*                                                    | Tween / Teen Starbucks Free 1:00 PM - 2:30 PM *Bring spending money*                            | Last Day of Summer Carnival! Free (Includes lunch) 10:00 AM - 2:00 PM                                          |
| *All field trips are subject to change & you must |                                                                                  |                                                                                                                |                                                                                                                      |                                                                                                 |                                                                                                                |

\*All field trips are subject to change & you must arrive at least 30 minutes prior to field trip time\*

Indicates a TWEEN/TEEN ONLY field trip

\*Activities are subject to change\*